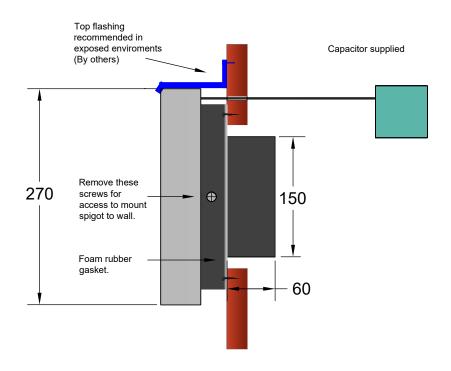

## Ventech VWM190 Exterior Ventilator

Mounting details & wiring diagrams

Single speed fan curve

Three speed fan curve

VWM190-1 B2M190-70 Single speed wiring

Black
Black
Brown
Blue
Yellow-Green

VWM190-3 B2M190-70-3 Three speed wiring