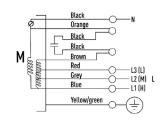

## Ventech VWM190 Exterior Ventilator

Mounting details & wiring diagrams

Single speed fan curve

Three speed fan curve

VWM190-1 B2M190-70 Single speed wiring

Black
Black
Brown
Blue
Yellow-Green

VWM190-3 B2M190-70-3 Three speed wiring