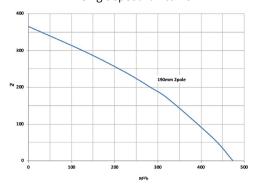

## Ventech VWM190 Exterior Ventilator

Mounting details & wiring diagrams

Single speed fan curve

Three speed fan curve

VWM190-1 B2M190-70 Single speed wiring

Black
Black
Brown
Blue
Yellow-Green

VWM190-3 B2M190-70-3 Three speed wiring