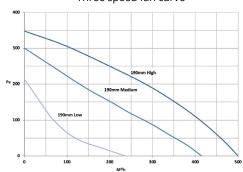

## Ventech VWM190 Exterior Ventilator

Mounting details & wiring diagrams

Single speed fan curve

Three speed fan curve

VWM190-1 B2M190-70 Single speed wiring

Black
Black
Brown
Blue
Yellow-Green

VWM190-3 B2M190-70-3 Three speed wiring