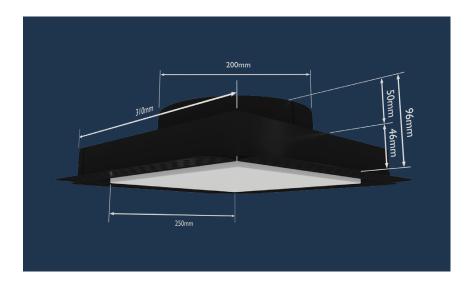

## **DIMENSIONS**

Dimensions: 300 x 300mm Plaque size: 250 x 250mm Top spigot: 200mm dia

For larger ventilation requirements