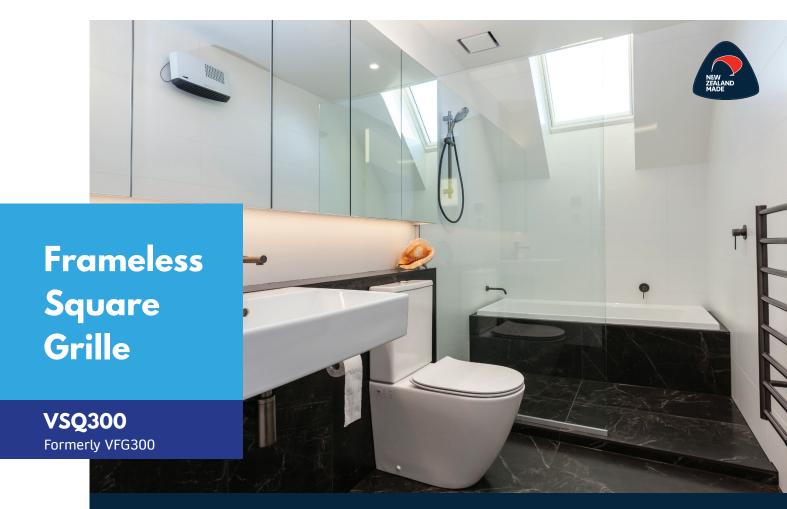

## Frameless Square Grille

- ceiling mounted
- for larger ventilation requirements
- plaster board or tiled ceilings

Professional customer service and outstanding company. Would highly recommend Ventech to anyone wanting a high-quality product.