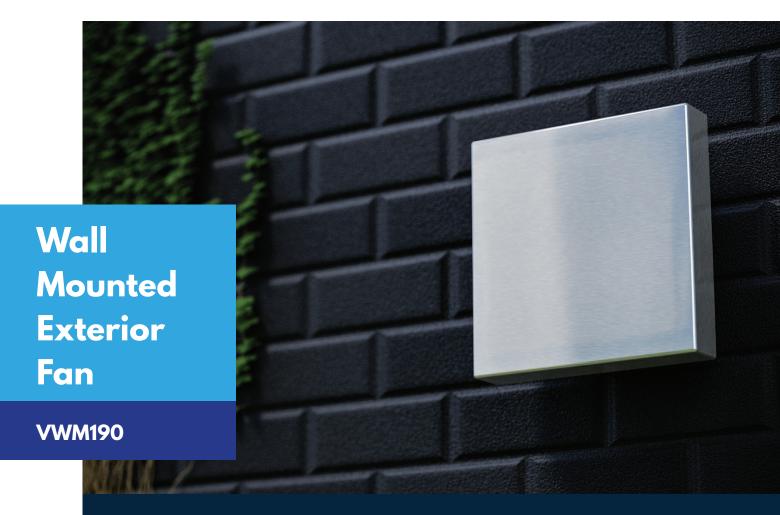

## **OUR FAN**

Ideal for very quiet bathroom, laundry and other extraction systems. Covers available in stainless steel or powder coated aluminium. Suitable for side wall or soffit mounting.

Colours reference: