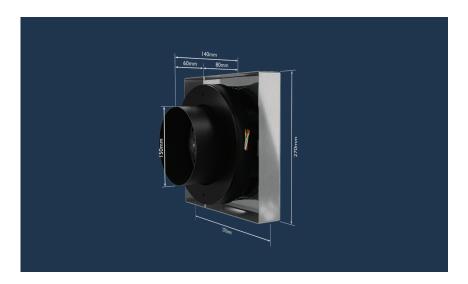

## **SPECIFICATIONS**

- Backward curve centrifugal rotor with integral 240V 70W 1 or 3 speed motor.
- Performance 130 Lts/sec fid- rated @ 50,000 hrs—IP55
- Sound data: Speed 1 − 41 dba @ 3m

Speed 2 - 50 dba @ 3m