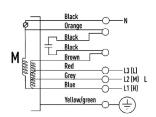

Speed 3 - 55 dba @ 3m

VWM190-1 B2M190-70 Single speed wiring

VWM190-3 B2M190-70-3 Three speed wiring

Ensure that fan is switched off from supply mains before removing guard. Precautions must be taken to avoid back-flow of gases into room from open flue of gas or other fuel-burning appliances. If the supply cord is damaged, it must be replaced by the manufacturer, its service agent, or similarly qualified persons. Means for disconnection must be incorporated in fixed wiring in accordance with wiring rules Appliance not intended for use by persons (including children) with reduced physical, sensory or mental capabilities, or lack of experience and knowledge, unless they have been given supervision or instruction concerning use of appliance by person responsible for their safety. Children should be supervised to ensure they do not play with appliance.