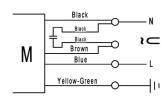

Speed 3 - 55 dba @ 3m

VWM190-1 B2M190-70 Single speed wiring

VWM190-3 B2M190-70-3 Three speed wiring

Ensure that fan is switched off from supply mains before removing guard. Precautions must be taken to avoid back-flow of gases into room from open flue of gas or other fuel-burning appliances. If the supply cord is damaged, it must be replaced by the manufacturer, its service agent, or similarly qualified persons. Means for disconnection must be incorporated in fixed wiring in accordance with wiring rules Appliance not intended for use by persons (including children) with reduced physical, sensory or mental capabilities, or lack of experience and knowledge, unless they have been given supervision or instruction concerning use of appliance by person responsible for their safety. Children should be supervised to ensure they do not play with appliance.