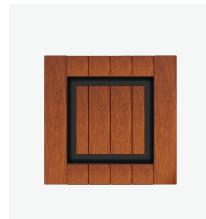

## **OUR GRILLE**

A minimalist grille showing only a negative detail. Designed exclusively for the use with timber ceilings. The central surface of the plaque is manufactured by others to ensure an exact match to the specified ceiling timber.

## **DIMENSIONS**

Dimensions: 255 x 255mm
Plaque size: 200 x 200mm
(Manufactured by others)
Top spigot: 150mm dia

For bathrooms, showers & laundries

## **SPECIFICATIONS**

- Ventech VTC250 Wooden Frameless Grille with 150mm spigot top entry.
- Frame and grille powder coated black.
- Compatible fans and ductwork also available.
- At a typical flow rate of 60-70 litres per second, pressure drop is 26 pa.