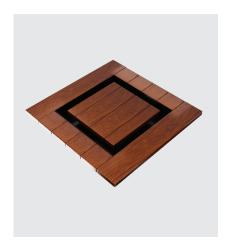

## **OUR GRILLE**

A minimalist grille showing only a negative detail. Designed exclusively for the use with timber ceilings. The central surface of the plaque is manufactured by others to ensure an exact match to the specified ceiling timber.

## **DIMENSIONS**

Dimensions: 255 x 255mm
Plaque size: 200 x 200mm
(Manufactured by others)
Top spigot: 150mm dia

For bathrooms, showers & laundries

## **SPECIFICATIONS**

- Ventech VTC250 Wooden Frameless Grille with 150mm spigot top entry.
- Frame and grille powder coated black.
- Compatible fans and ductwork also available.
- At a typical flow rate of 60-70 litres per second, pressure drop is 26 pa.