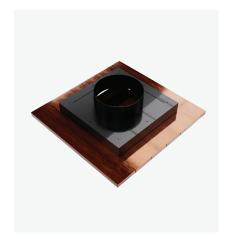

## **OUR GRILLE**

A minimalist grille showing only a negative detail. Designed exclusively for the use with timber ceilings. The central surface of the plaque is manufactured by others to ensure an exact match to the specified ceiling timber.

## **DIMENSIONS**

Dimensions: 255 x 255mm
Plaque size: 200 x 200mm
(Manufactured by others)
Top spigot: 150mm dia

For bathrooms, showers & laundries

## **SPECIFICATIONS**

- Ventech VTC250 Wooden Frameless Grille with 150mm spigot top entry.
- Frame and grille powder coated black.
- Compatible fans and ductwork also available.
- At a typical flow rate of 60-70 litres per second, pressure drop is 26 pa.

## **Wooden Frameless Grille**

- wooden ceiling mounted
- ideal for bathrooms and showers
- for timber ceilings and walls

Professional customer service and outstanding company. Would highly recommend Ventech to anyone wanting a high-quality product.