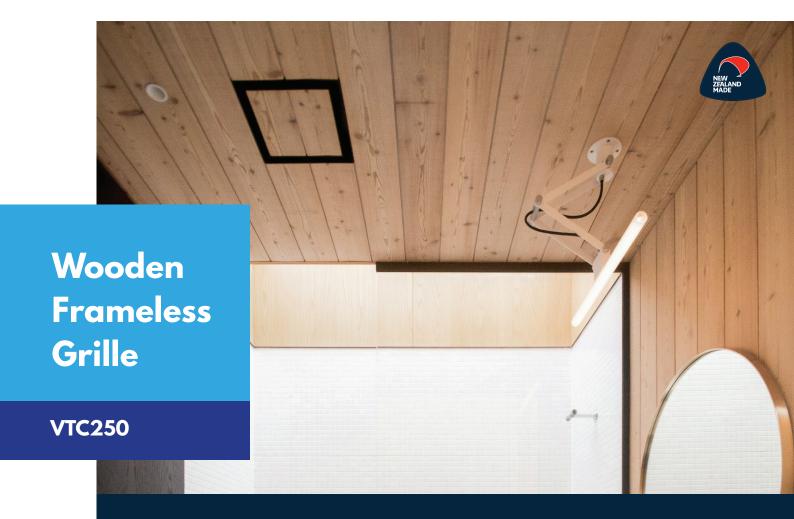

## **OUR GRILLE**

A minimalist grille showing only a negative detail. Designed exclusively for the use with timber ceilings. The central surface of the plaque is manufactured by others to ensure an exact match to the specified ceiling timber.

## **Wooden Frameless Grille**

- wooden ceiling mounted
- ideal for bathrooms and showers
- for timber ceilings and walls

Professional customer service and outstanding company. Would highly recommend Ventech to anyone wanting a high-quality product.