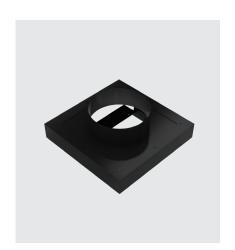

## **OUR GRILLE**

A minimalist grille showing only a negative detail. Designed exclusively for the use with timber ceilings. The central surface of the plaque is manufactured by others to ensure an exact match to the specified ceiling timber.

## **SPECIFICATIONS**

- Ventech VTC250 Wooden Frameless Grille with 150mm spigot top entry.
- Frame and grille powder coated black.
- Compatible fans and ductwork also available.
- At a typical flow rate of 60-70 litres per second, pressure drop is 26 pa.