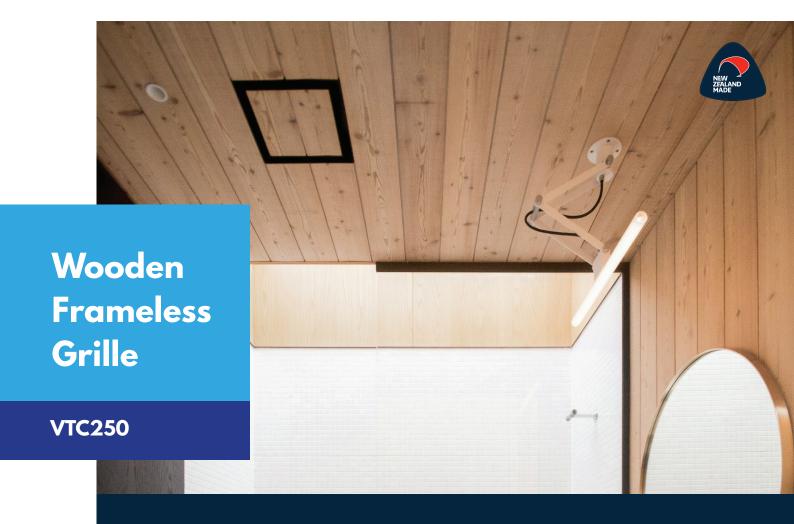

## **OUR GRILLE**

A minimalist grille showing only a negative detail. Designed exclusively for the use with timber ceilings. The central surface of the plaque is manufactured by others to ensure an exact match to the specified ceiling timber.

## **Wooden Frameless Grille**

- wooden ceiling mounted
- ideal for bathrooms and showers
- for timber ceilings and walls

Professional customer service and outstanding company. Would highly recommend Ventech to anyone wanting a high-quality product.