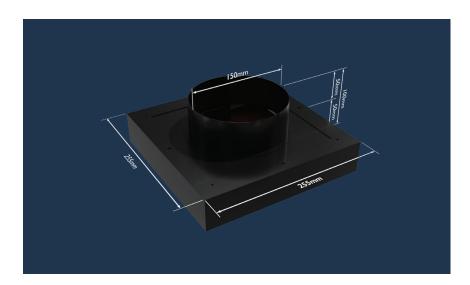

## **DIMENSIONS**

Dimensions: 255 x 255mm Plaque size: 200 x 200mm (Manufactured by others) Top spigot: 150mm dia

> For bathrooms, showers & laundries