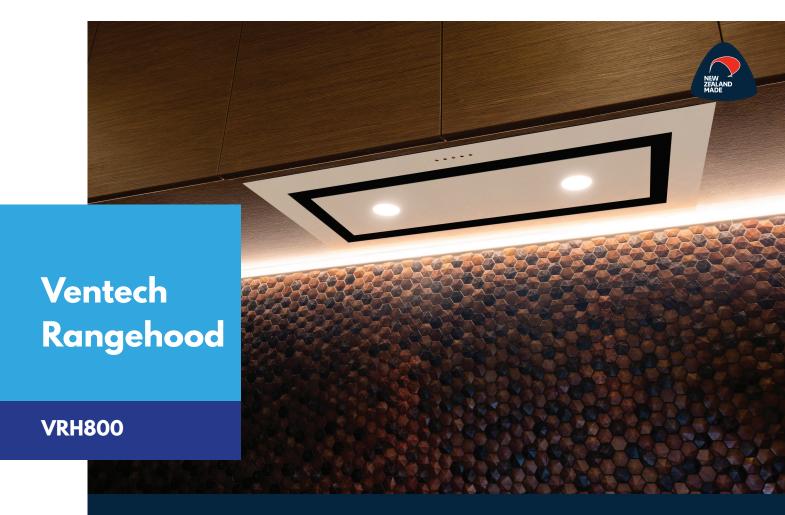

## **OUR RANGE HOOD**

This attractive range hood is effective and silent when matched to the specified extraction system. We can design the correct extraction system for this range hood from house plans provided to

## **DIMENSIONS**

Outer flange dimensions: 800w x 370d Air box dimensions: 760w x 330d x 240h Duct connection: 250mm dia

Under cupboard or bulkhead mounted

## **SPECIFICATIONS**

- Filters: 2 x 267 x 335 Aluminium.
- Lights: 2 x 5w LED downlights 50mm dia flush fitting.
- Speed and light controls 5 button switch with delay function.
- Central Plaque Stainless steel or matching lacquered plate
- Typical Fan Specification: