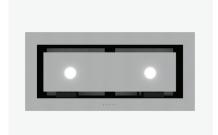

## **SPECIFICATIONS**

- Filters: 2 x 267 x 335 Aluminium.
- Lights: 2 x 5w LED downlights 50mm dia flush fitting.
- Speed and light controls 5 button switch with delay function.
- Central Plaque Stainless steel or matching lacquered plate
- Typical Fan Specification: