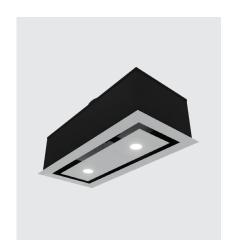

## **DIMENSIONS**

Outer flange dimensions: 800w x 370d Air box dimensions: 760w x 330d x 240h Duct connection: 250mm dia

Under cupboard or bulkhead mounted

## **SPECIFICATIONS**

- Filters: 2 x 267 x 335 Aluminium.
- Lights: 2 x 5w LED downlights 50mm dia flush fitting.
- Speed and light controls 5 button switch with delay function.
- Central Plaque Stainless steel or matching lacquered plate
- Typical Fan Specification: