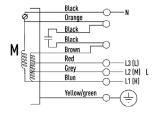

## Ventech VCM190 Square Curb Roof Ventilator

Mounting details & wiring diagrams

Single speed fan curve

VCM190-1 B2M190-70 Single speed wiring

VCM190–3 B2M190-70-3 Three speed wiring