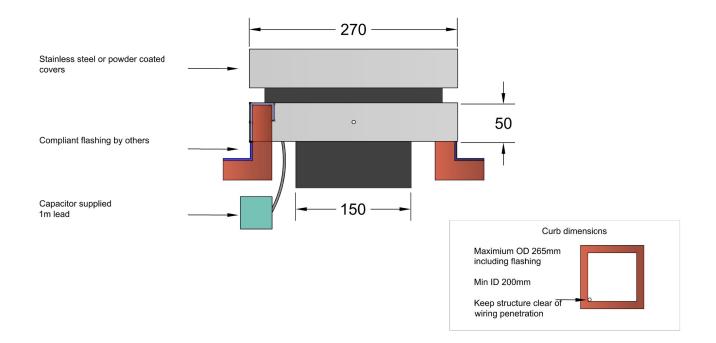

## Ventech VCM190 Square Curb Roof Ventilator

Mounting details & wiring diagrams

Single speed fan curve

VCM190-1 B2M190-70 Single speed wiring

VCM190–3 B2M190-70-3 Three speed wiring