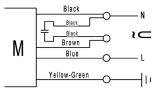

## Ventech VCM190 Square Curb Roof Ventilator

Mounting details & wiring diagrams

Single speed fan curve

VCM190-1 B2M190-70 Single speed wiring

VCM190–3 B2M190-70-3 Three speed wiring