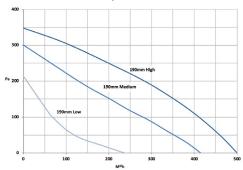

## Ventech VCM190 Square Curb Roof Ventilator

Mounting details & wiring diagrams

Single speed fan curve

VCM190-1 B2M190-70 Single speed wiring

VCM190–3 B2M190-70-3 Three speed wiring