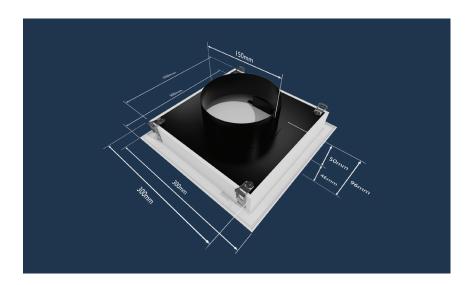

## **DIMENSIONS**

Dimensions: 255 x 255mm Plaque size: 200 x 200mm (Manufactured by others) Top spigot: 150mm dia

> For bathrooms, showers & laundries

## **SPECIFICATIONS**

- Ventech VCR250 framed grille with clip in attachment.
- 150mm spigot.
- If required, the exposed surfaces can be re-coloured by painting at the same time as the ceiling.
- Suitable fans, ductwork and exterior grilles also available.
- At a typical flow rate of 60-70 litres per second, pressure drop is 26 pa.