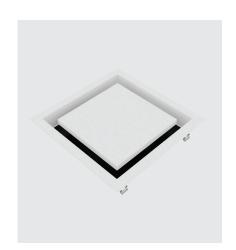

## **OUR GRILLE**

Easy fit one-piece framed extract grille for retrofit applications. Designed for plasterboard ceilings and walls. Clip in attachment removes the need for battens and screws.

## **DIMENSIONS**

Dimensions: 255 x 255mm Plaque size: 200 x 200mm (Manufactured by others) Top spigot: 150mm dia

> For bathrooms, showers & laundries

## **SPECIFICATIONS**

- Ventech VCR250 framed grille with clip in attachment.
- 150mm spigot.
- If required, the exposed surfaces can be re-coloured by painting at the same time as the ceiling.
- Suitable fans, ductwork and exterior grilles also available.
- At a typical flow rate of 60-70 litres per second, pressure drop is 26 pa.