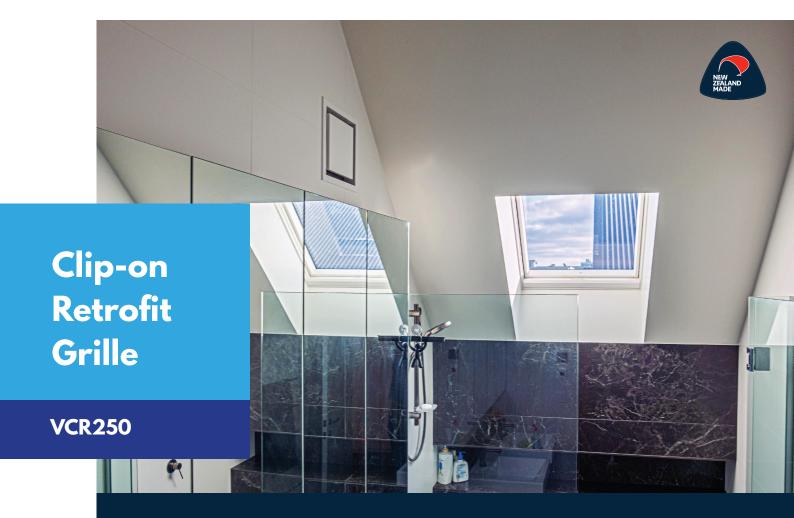

## **OUR GRILLE**

Easy fit one-piece framed extract grille for retrofit applications. Designed for plasterboard ceilings and walls. Clip in attachment removes the need for battens and screws.

## Clip-on Retrofit Grille

- easy fit one-piece framed grille for retrofit applications
- designed for plasterboard ceilings and walls
- clip-on attachment removes the need for battens and screws

Professional customer service and outstanding company. Would highly recommend Ventech to anyone wanting a high-quality product.