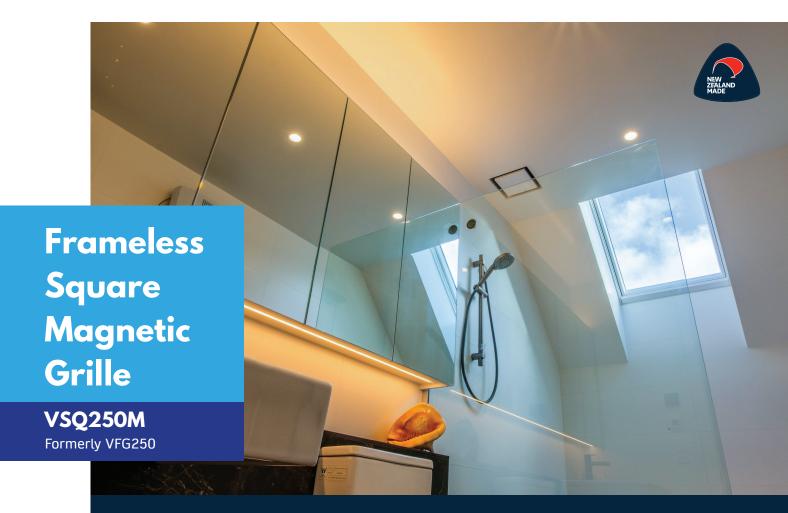

## **OUR GRILLE**

A minimalist grille with a plastered in frame shows only a negative detail square. Framework and fixings are not visible. The central plaque is magnetically attached for easy installation and cleaning. If required, the exposed surfaces can be re-coloured by painting at the same time as the ceiling.

## **DIMENSIONS**

Dimensions: 250 x 250 mm Plaque size: 200 x 200 mm Top spigot: 150mm dia

Ideal for bathrooms with showers

## Frameless Square Magnetic Grille

- suitable for bathrooms with showers
- easy fit and easy clean central plaque
- ceiling or side wall mounted

Professional customer service and outstanding company. Would highly recommend Ventech to anyone wanting a high-quality product.