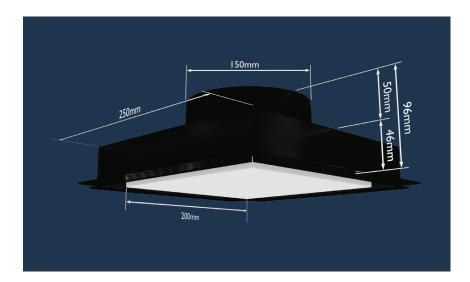

## **DIMENSIONS**

Dimensions: 250 x 250 mm Plaque size: 200 x 200 mm Top spigot: 150mm dia

Ideal for bathrooms with showers