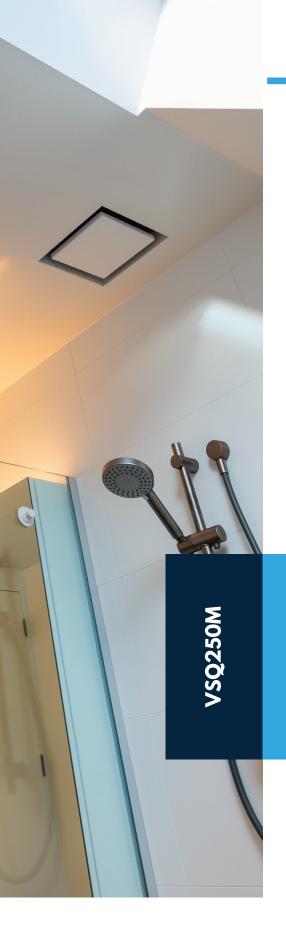

## **OUR GRILLE**

A minimalist grille with a plastered in frame shows only a negative detail square. Framework and fixings are not visible. The central plaque is magnetically attached for easy installation and cleaning. If required, the exposed surfaces can be re-coloured by painting at the same time as the ceiling.

## **DIMENSIONS**

Dimensions: 250 x 250 mm Plaque size: 200 x 200 mm Top spigot: 150mm dia

Ideal for bathrooms with showers

## Frameless Square Magnetic Grille

- suitable for bathrooms with showers
- easy fit and easy clean central plaque
- ceiling or side wall mounted

Professional customer service and outstanding company. Would highly recommend Ventech to anyone wanting a high-quality product.