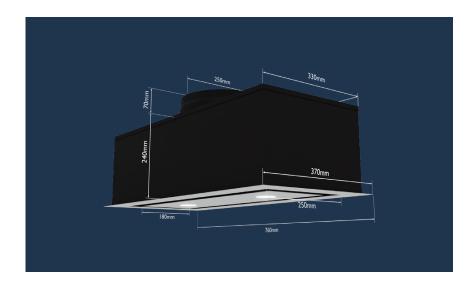

## **DIMENSIONS**

Outer flange dimensions: 800w x 370d Air box dimensions: 760w x 330d x 240h Duct connection: 250mm dia

Under cupboard or bulkhead mounted