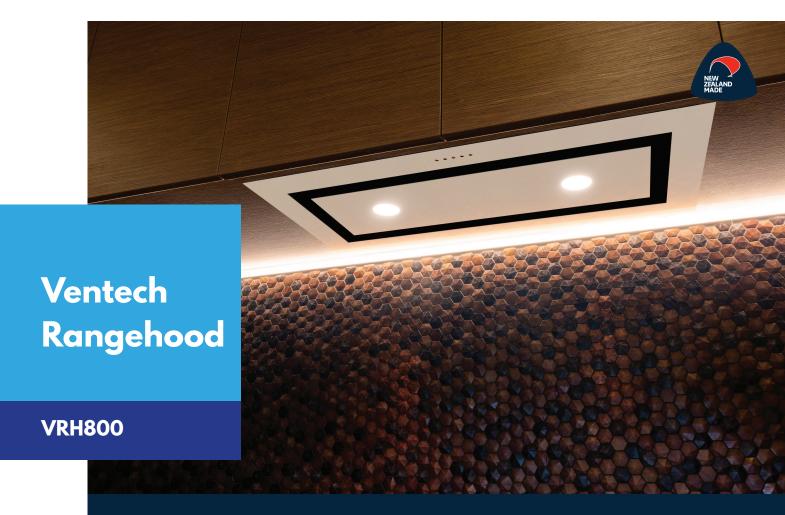

## **OUR GRILLE**

This attractive range hood is effective and silent when matched to the specified extraction system. We can design the correct extraction system for this range hood from house plans provided to

## **DIMENSIONS**

Outer flange dimensions: 800w x 370d Air box dimensions: 760w x 330d x 240h Duct connection: 250mm dia

Under cupboard or bulkhead mounted

## **SPECIFICATIONS**

- Filters: 2 x 267 x 335 Aluminium.
- Lights: 2 x 5w LED downlights 50mm dia flush fitting.
- Speed and light controls 5 button switch with delay function.
- Central Plaque Stainless steel or matching lacquered plate
- Typical Fan Specification: