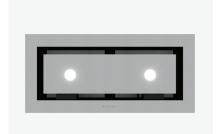

## **SPECIFICATIONS**

- Filters: 2 x 267 x 335 Aluminium.
- Lights: 2 x 5w LED downlights 50mm dia flush fitting.
- Speed and light controls 5 button switch with delay function.
- Central Plaque Stainless steel or matching lacquered plate
- Typical Fan Specification: