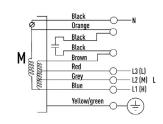

## Ventech VTM190 Roof Fan

Mounting details & wiring diagrams

Single speed fan curve

Three speed fan curve

VTM190-1 B2M190-70 Single speed wiring

VTM190–3 B2M190-70-3 Three speed wiring