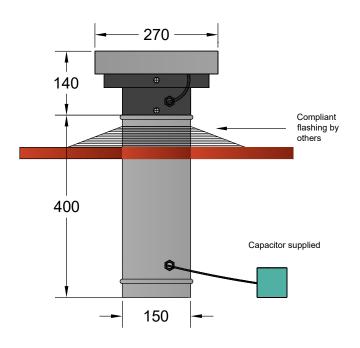

## Ventech VTM190 Roof Fan

Mounting details & wiring diagrams

Single speed fan curve

Three speed fan curve

VTM190-1 B2M190-70 Single speed wiring

VTM190–3 B2M190-70-3 Three speed wiring