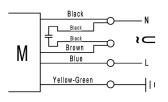

## Ventech VTM190 Roof Fan

Mounting details & wiring diagrams

Single speed fan curve

Three speed fan curve

VTM190-1 B2M190-70 Single speed wiring

VTM190–3 B2M190-70-3 Three speed wiring