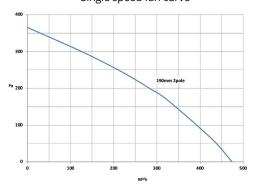

## Ventech VTM190 Roof Fan

Mounting details & wiring diagrams

Single speed fan curve

Three speed fan curve

VTM190-1 B2M190-70 Single speed wiring

VTM190–3 B2M190-70-3 Three speed wiring