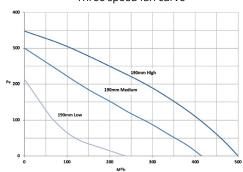

## Ventech VTM190 Roof Fan

Mounting details & wiring diagrams

Single speed fan curve

Three speed fan curve

VTM190-1 B2M190-70 Single speed wiring

VTM190–3 B2M190-70-3 Three speed wiring