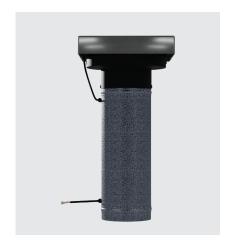

## **OUR FAN**

Ideal for very quiet bathroom, laundry and other extraction systems. Covers can be stainless steel or the tube and cover can be powder coated to suit the roof. Suitable for mounting through long run or membrane roof.

## **SPECIFICATIONS**

- VTM190 Roof mounted fan with 150mm dia x 400 long galvanised mounting tube.
- Backward curve centrifugal rotor with integral 80W 1 or 3 speed motor.
- Performance 130 Lts/sec fid- rated @ 50,000 hrs.