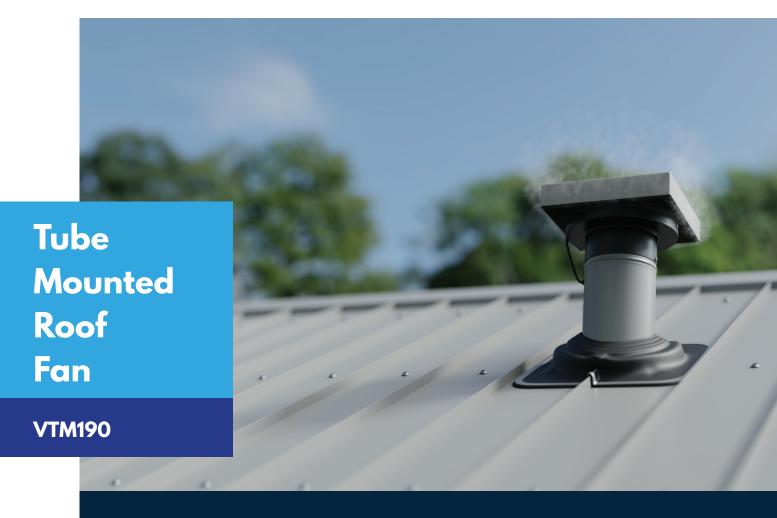

## **OUR FAN**

Ideal for very quiet bathroom, laundry and other extraction systems. Covers can be stainless steel or the tube and cover can be powder coated to suit the roof. Suitable for mounting through long run or membrane roof.