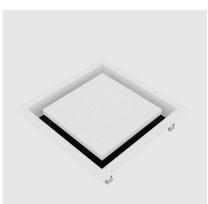

# **OUR GRILLE**

Easy fit one-piece framed extract grille for retrofit applications. Designed for plasterboard ceilings and walls. Clip in attachment removes the need for battens and screws.

## **SPECIFICATIONS**

- Ventech VCR250 framed grille with clip in attachment.
- 150mm spigot.
- If required, the exposed surfaces can be re-coloured by painting at the same time as the ceiling.
- Suitable fans, ductwork and exterior grilles also available.
- At a typical flow rate of 60-70 litres per second, pressure drop is 26 pa.

# **Clip-on Retrofit Grille**

- easy fit one-piece framed grille for retrofit applications
- designed for plasterboard ceilings and walls
- clip-on attachment removes the need for battens and screws

Professional customer service and outstanding company. Would highly recommend Ventech to anyone wanting a high-quality product.