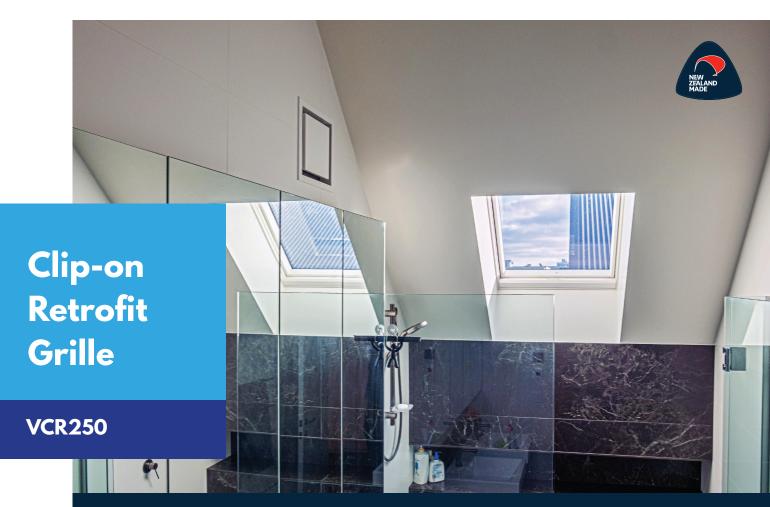

# **OUR GRILLE**

Easy fit one-piece framed extract grille for retrofit applications. Designed for plasterboard ceilings and walls. Clip in attachment removes the need for battens and screws.

# **Clip-on Retrofit Grille**

- easy fit one-piece framed grille for retrofit applications
- designed for plasterboard ceilings and walls
- clip-on attachment removes the need for battens and screws

Professional customer service and outstanding company. Would highly recommend Ventech to anyone wanting a high-quality product.