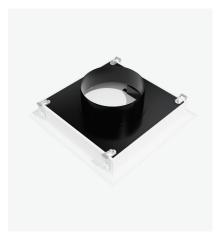

### DIMENSIONS

Dimensions:255 x 255mmPlaque size:200 x 200mm(Manufactured by others)Top spigot:150mm dia

## **SPECIFICATIONS**

- Ventech VCR250 framed grille with clip in attachment.
- 150mm spigot.
- If required, the exposed surfaces can be re-coloured by painting at the same time as the ceiling.
- Suitable fans, ductwork and exterior grilles also available.
- At a typical flow rate of 60-70 litres per second, pressure drop is 26 pa.