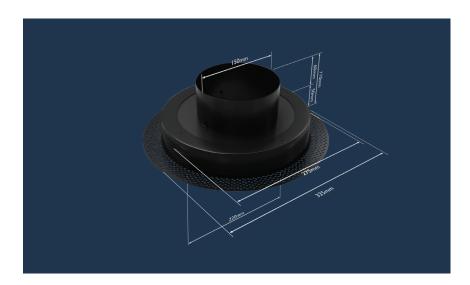

## **DIMENSIONS**

Frame : 270mm ID
Plaque size: 220mm OD
Top spigot: 150mm dia

For bathrooms, showers, laundries & kitchens

## **SPECIFICATIONS**

- VRG270 Round Frameless Grille with 150mm spigot top entry.
- The frame and plaque are made from zinc plated and powder coated steel.
- Suitable fans, ductwork and exterior grilles are also available.
- At a typical flow rate of 60-70 litres per second, pressure drop is 26 pa.
- Ceiling battens not required.