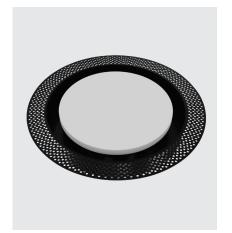

## **OUR GRILLE**

A minimalist grille with a plastered in frame shows only a negative detail circle. A stunning alternative to our range of square grilles Framework and fixings are not visible. If required, the exposed surfaces can be re-coloured by painting at the same time as the ceiling.

## **SPECIFICATIONS**

- VRG270 Round Frameless Grille with 150mm spigot top entry.
- The frame and plaque are made from zinc plated and powder coated steel.
- Suitable fans, ductwork and exterior grilles are also available.
- At a typical flow rate of 60-70 litres per second, pressure drop is 26 pa.
- Ceiling battens not required.