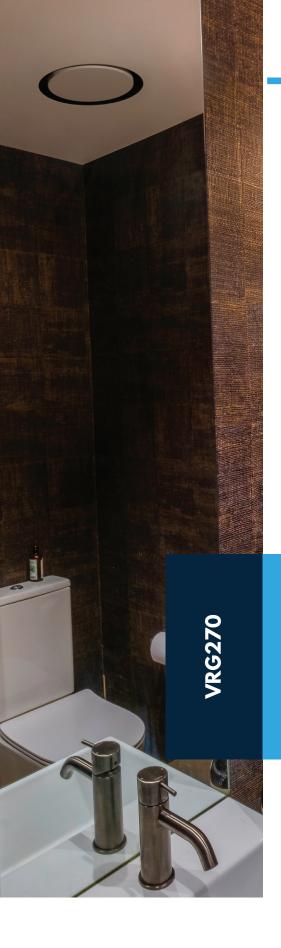

## **Round Frameless Grille**

- ceiling or side wall mounted
- ideal for bathrooms, showers, laundries and kitchens
- plaster board or tiled ceilings

Professional customer service and outstanding company. Would highly recommend Ventech to anyone wanting a high-quality product.