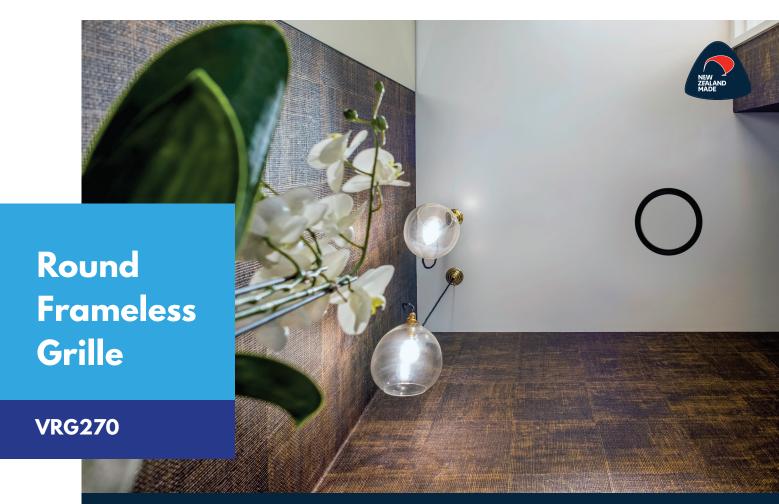

## **OUR GRILLE**

A minimalist grille with a plastered in frame shows only a negative detail circle. A stunning alternative to our range of square grilles Framework and fixings are not visible. If required, the exposed surfaces can be re-coloured by painting at the same time as the ceiling.

## **Round Frameless Grille**

- ceiling or side wall mounted
- ideal for bathrooms, showers, laundries and kitchens
- plaster board or tiled ceilings

Professional customer service and outstanding company. Would highly recommend Ventech to anyone wanting a high-quality product.