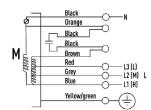

Sound data: Speed 1 – 41 dba @ 3m

Speed 2 - 50 dba @ 3m

Speed 3 - 55 dba @ 3m

VTM190-1 B2M190-70 Single speed wiring

VTM190-3 B2M190-70-3 Three speed wiring

Ensure that fan is switched off from supply mains before removing guard. Precautions must be taken to avoid back-flow of gases into room from open flue of gas or other fuel-burning appliances. If the supply cord is damaged, it must be replaced by the manufacturer, its service agent, or similarly qualified persons. Means for disconnection must be incorporated in fixed wiring in accordance with wiring rules Appliance not intended for use by persons (including children) with reduced physical, sensory or mental capabilities, or lack of experience and knowledge, unless they have been given supervision or instruction concerning use of appliance by person responsible for their safety. Children should be supervised to ensure they do not play with appliance.