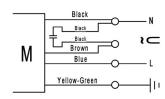

Sound data: Speed 1 – 41 dba @ 3m

Speed 2 - 50 dba @ 3m

Speed 3 - 55 dba @ 3m

VTM190-1 B2M190-70 Single speed wiring

VTM190-3 B2M190-70-3 Three speed wiring

Ensure that fan is switched off from supply mains before removing guard. Precautions must be taken to avoid back-flow of gases into room from open flue of gas or other fuel-burning appliances. If the supply cord is damaged, it must be replaced by the manufacturer, its service agent, or similarly qualified persons. Means for disconnection must be incorporated in fixed wiring in accordance with wiring rules Appliance not intended for use by persons (including children) with reduced physical, sensory or mental capabilities, or lack of experience and knowledge, unless they have been given supervision or instruction concerning use of appliance by person responsible for their safety. Children should be supervised to ensure they do not play with appliance.