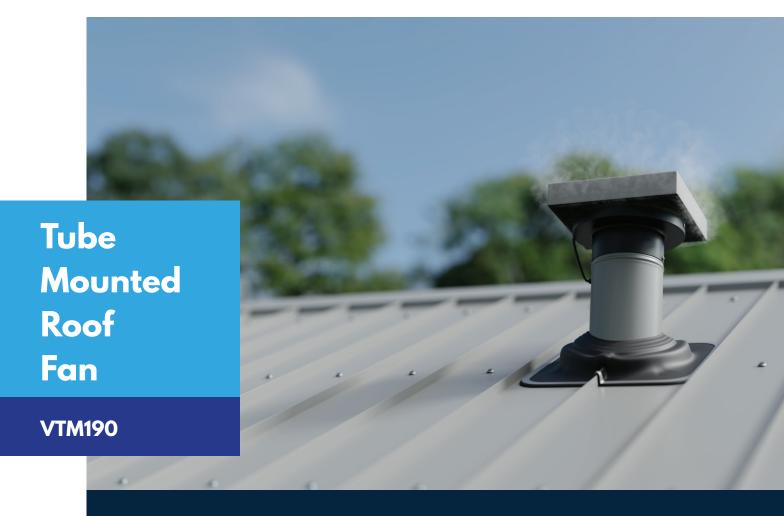

## **OUR FAN**

Ideal for very quiet bathroom, laundry and other extraction systems. Covers can be stainless steel or the tube and cover can be powder coated to suit the roof. Suitable for mounting through long run or membrane roof.

## **SPECIFICATIONS**

- VTM190 Roof mounted fan with 150mm dia x 400 long galvanised mounting tube.
- Backward curve centrifugal rotor with integral 80W 1 or 3 speed motor.
- Performance 130 Lts/sec fid- rated @ 50,000 hrs.