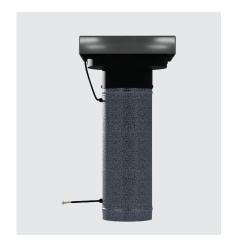

## **OUR FAN**

Ideal for very quiet bathroom, laundry and other extraction systems. Covers can be stainless steel or the tube and cover can be powder coated to suit the roof. Suitable for mounting through long run or membrane roof.

## **SPECIFICATIONS**

- VTM190 Roof mounted fan with 150mm dia x 400 long galvanised mounting tube.
- Backward curve centrifugal rotor with integral 80W 1 or 3 speed motor.
- Performance 130 Lts/sec fid- rated @ 50,000 hrs.