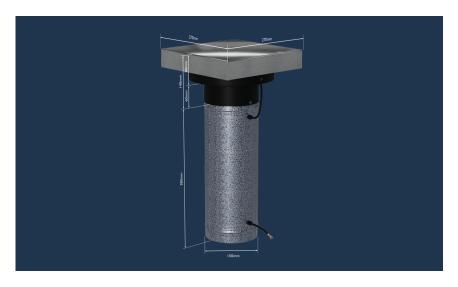

## **SPECIFICATIONS**

- VTM190 Roof mounted fan with 150mm dia x 400 long galvanised mounting tube.
- Backward curve centrifugal rotor with integral 80W 1 or 3 speed motor.
- Performance 130 Lts/sec fid- rated @ 50,000 hrs.